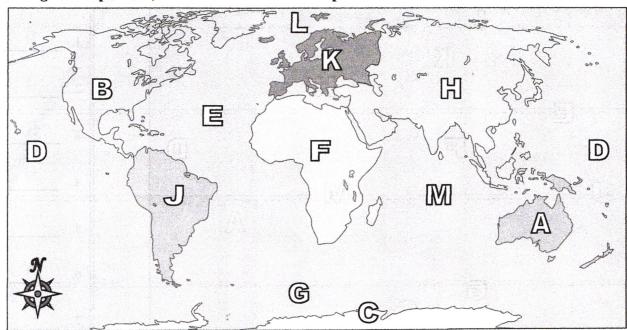

Using the map below, determine which letter represents each continent or ocean.

- 2) South America
- 3) Europe
- 4) Asia
- 5) Africa
- 6) Australia
- 7) Antarctica

- 8) Pacific Ocean
- 9) Atlantic Ocean
- 10) Indian Ocean
- 11) Arctic Ocean
- 12) Southern Ocean\_

| 13) | If you were i | in South | America and | flew east t | o Australia | which | continent | would | you fly | over |
|-----|---------------|----------|-------------|-------------|-------------|-------|-----------|-------|---------|------|
|-----|---------------|----------|-------------|-------------|-------------|-------|-----------|-------|---------|------|

A. Europe

C. Asia

B. Antarctica

D. Africa

## 14) If you were in North America and went west which continent would you end up in?

A. Asia

C. Antarctica

B. Africa

D. Europe

## 15) Which ocean touches Africa's western border?

- A. Atlantic Ocean
- C. Pacific Ocean
- B. Indian Ocean
- D. Arctic Ocean

## 16) Which ocean touches Africa's eastern border?

- A. Pacific Ocean
- C. Indian Ocean
- B. Arctic Ocean
- D. Atlantic Ocean
- 17) If you were in Europe and went east which continent would you end up in?
  - A. Africa

- C. Asia
- B. North America
- D. Antarctica

| 4 | n | S | W | e | r | S |
|---|---|---|---|---|---|---|
|   |   |   |   |   |   |   |

- 3.
- 4.
- 5.
- 6.
- 7.
- 8.
- 9.
- 0. \_\_\_\_
- 11. \_\_\_\_\_
- 12. \_\_\_\_
- 13. \_\_\_\_
- ..
  - 5.
- 16.
- 17. \_\_\_\_\_